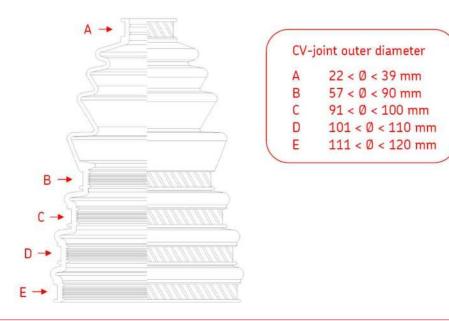

## VKJP 01000 Technical Bulletin - July 2010

Passenger cars

Technical information: VKJP 01000

Universal cut-to-size boot for CV-Joints with outer diameter from 57 mm up to 120 mm.

When fitting the universal boot onto the CV-Joint, it is recommended to cut the boot to size after having tightened the clamp.