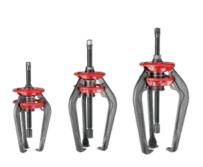

# Dismounting

SKF EasyPull - TMMA series

Equipped with spring-operated arms and a solid design, the patented SKF EasyPull is one of the most user-friendly and safe tools on the market

The reversible jaw pullers can also be supplied as three different sets, complete with a workshop stand.

Reversible jaw puller TMMR F series Combined internal and external puller

Standard jaw pullers TMMP series
Versatile two and three arm mechanical pullers

Heavy duty jaw pullers TMMP & TMHP series

High forces can be easily applied as the puller is self-centring