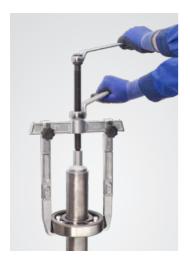

# Hydraulic and strong back pullers

Hydraulic jaw puller kit TMHP 10E Effortless bearing dismounting up to 100 kN

**Hydraulic puller kit TMHC 110E**Powerful combination of a jaw and strong back puller

Strong back pullers TMBS E series Easy bearing dismounting even in the tightest spaces