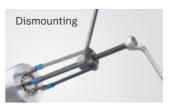

# Dismounting

SKF EasyPull - TMMA series

Equipped with spring-operated arms and a solid design, the patented SKF EasyPull is one of the most user-friendly and safe tools on the market

The reversible jaw pullers can also be supplied as three different sets, complete with a workshop stand.

Reversible jaw puller TMMR F series Combined internal and external puller

Standard jaw pullers TMMP series
Versatile two and three arm mechanical pullers

Heavy duty jaw pullers TMMP & TMHP series

High forces can be easily applied as the puller is self-centring