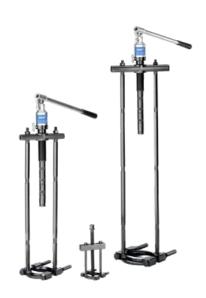

# Hydraulic and strong back pullers

Hydraulic jaw puller kit TMHP 10E Effortless bearing dismounting up to 100 kN

**Hydraulic puller kit TMHC 110E**Powerful combination of a jaw and strong back puller

Strong back pullers TMBS E series Easy bearing dismounting even in the tightest spaces