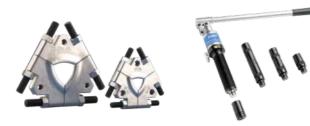

# Hydraulic and strong back pullers

Hydraulic jaw puller kit TMHP 10E Effortless bearing dismounting up to 100 kN

**Hydraulic puller kit TMHC 110E**Powerful combination of a jaw and strong back puller

Strong back pullers TMBS E series Easy bearing dismounting even in the tightest spaces