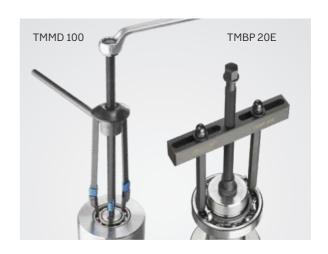

#### $Deep\,groove\,ball\,bearing\,puller\,kit\,TMMD\,100$

Easy dismounting of bearings in blind housings

#### Blind housing puller kit TMBP 20E

Removes bearing without dismantling machinery