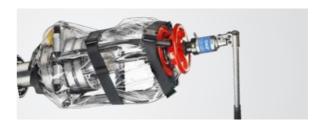

### Advanced hydraulic spindles TMHS 75 and TMHS 100 $\,$

Effortless withdrawal force generation

**Puller protection blankets TMMX series**For additional user safety during dismounting