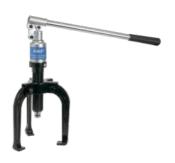

# Hydraulic and strong back pullers

Hydraulic jaw puller kit TMHP 10E Effortless bearing dismounting up to 100 kN

**Hydraulic puller kit TMHC 110E**Powerful combination of a jaw and strong back puller

Strong back pullers TMBS E series Easy bearing dismounting even in the tightest spaces