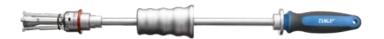

#### Bearing fitting tool kit TMFT 36

Helps prevent premature bearing failures

- · Facilitates the mounting of different bearings with bore diameters from 10-55 mm
- · Facilitates correct mounting on shaft, housing and blind applications
- The diameter of the impact ring precisely fits the inner and outer diameter of the bearing
- · Impact rings and sleeves are made of high impact resistant material for longevity