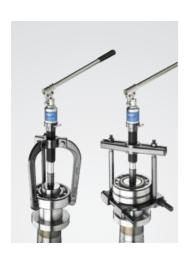

# Hydraulic and strong back pullers

Hydraulic jaw puller kit TMHP 10E Effortless bearing dismounting up to 100 kN

**Hydraulic puller kit TMHC 110E**Powerful combination of a jaw and strong back puller

Strong back pullers TMBS E series Easy bearing dismounting even in the tightest spaces