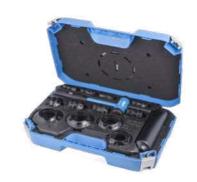

2

Combi kit TMMK series

Multi-purpose kits for quick and easy mounting and dismounting