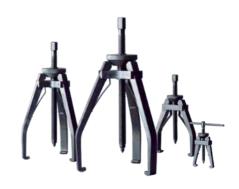

Reversible jaw puller TMMR F series Combined internal and external puller

Standard jaw pullers TMMP series
Versatile two and three arm mechanical pullers

Heavy duty jaw pullers TMMP & TMHP series

High forces can be easily applied as the puller is self-centring