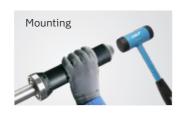

# Mounting

#### Bearing fitting tool kit TMFT 36

Helps prevent premature bearing failures

- · Facilitates the mounting of different bearings with bore diameters from 10-55 mm
- · Facilitates correct mounting on shaft, housing and blind applications
- The diameter of the impact ring precisely fits the inner and outer diameter of the bearing
- · Impact rings and sleeves are made of high impact resistant material for longevity