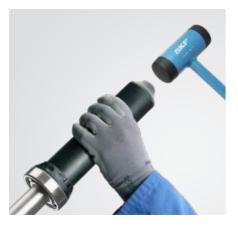

#### Bearing fitting tool kit TMFT 36

Helps prevent premature bearing failures

- · Facilitates the mounting of different bearings with bore diameters from 10-55 mm
- · Facilitates correct mounting on shaft, housing and blind applications
- The diameter of the impact ring precisely fits the inner and outer diameter of the bearing
- · Impact rings and sleeves are made of high impact resistant material for longevity