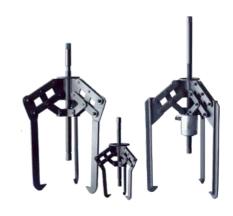

Reversible jaw puller TMMR F series Combined internal and external puller

Standard jaw pullers TMMP series
Versatile two and three arm mechanical pullers

Heavy duty jaw pullers TMMP & TMHP series

High forces can be easily applied as the puller is self-centring