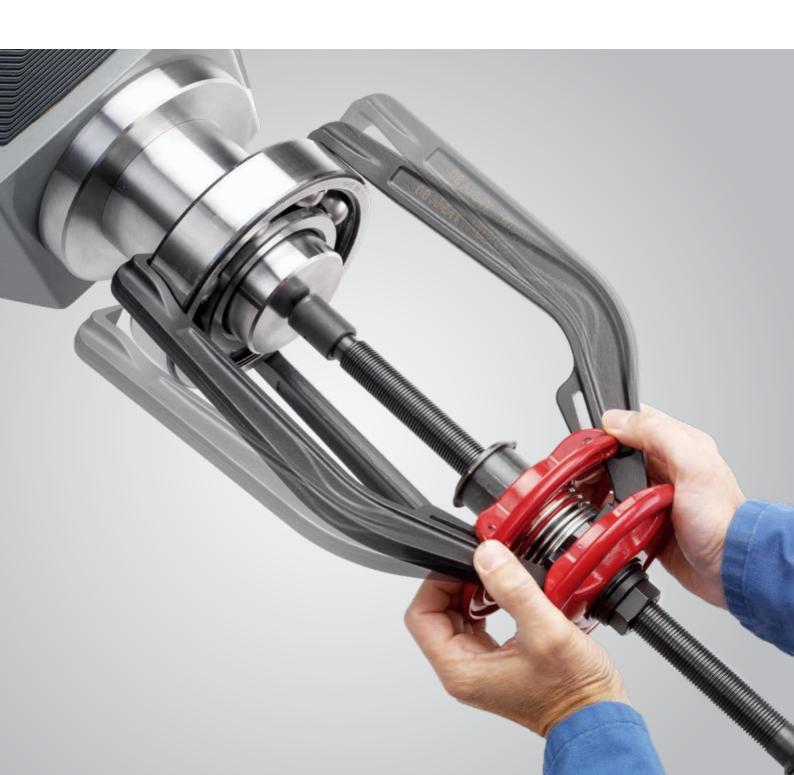

# Dismounting

SKF EasyPull - TMMA series

Equipped with spring-operated arms and a solid design, the patented SKF EasyPull is one of the most user-friendly and safe tools on the market

The reversible jaw pullers can also be supplied as three different sets, complete with a workshop stand.