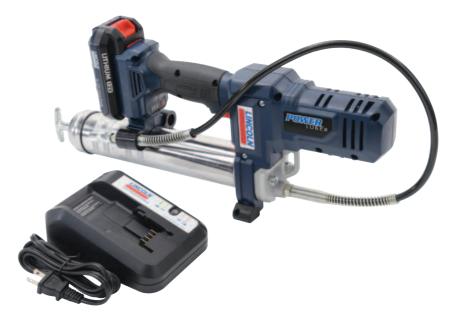

## 12V Battery driven grease gun

Simplify and reduce the time spent in your lubrication process

Designed to minimize the burden of manual lubrication, the TLGB 1262-E battery driven grease gun simplifies and speeds up the lubrication process, making it easier to properly maintain equipment. The three-point base keeps the tool upright and stable without being bulky, allowing access to tight areas and reducing operator fatigue when lubricating.

- Durable simplicity
- Opens stuck fittings that otherwise would require replacement if using a manual grease gun
- Built-in LED illuminates the work area
- Trapped air inside of the grease gun can be easily removed with the vent valve to restore priming
- Dual-lip follower design enables bulk or cartridge grease delivery and eliminates grease bypass
- High-pressure hose with protective antikink spring guards on each end
- Easily and cleanly filled from drums with
- filler pumps
- Battery charge LED indicator

## TLGB 1262-E

95 ml/min (3.2 *oz/min*) at 70 bar pressure 241 bar (3 500 *psi*) 551 bar (8 000 *psi*) 2.25 cartridges (200 bar counter pressure) 6.5 cartridges (free flow) 760 mm (30 *in*) Li-lon 12 V 1 500 mAh 200–240 V/ 50–60 Hz 590×108×373 mm (23.2×4.3×14.7 *in*) 2.5 kg (5.5 *lb*) 6 kg (13.2 *lb*)

12 V Li-lon battery 12/24V Battery charger for 12/20V (Li-lon) grease guns Shoulder strap High-pressure hose 900 mm (*36 in*)